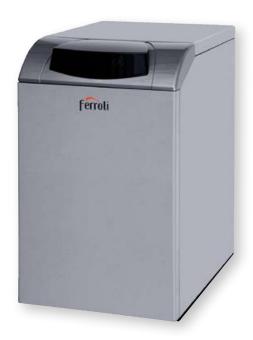

# ATLAS DECO SI UNIT THERMAL UNIT WITH LOW NOX DIESEL OIL BURNER FOR HEATING AND INSTANTANEOUS DOMESTIC HOT WATER PRODUCTION

### > STRENGTHS:

- Free standing boiler for heating and instantaneous domestic hot water production, complete with low pollutant emissions diesel oil burner
- Cast iron body, with preassembled three-pass elements with completely wet combustion chamber
- Standard supply: