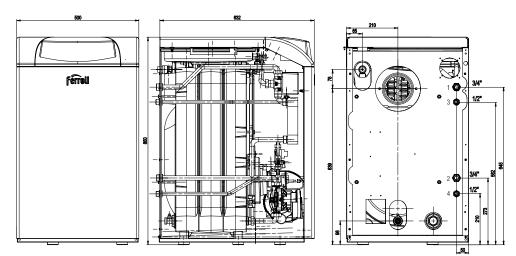

#### > KFY

- 1 system delivery Ø 3/4"
- 2 system return Ø 3/4"
- 3 domestic hot water outlet Ø 1/2"
- 4 domestic cold water inlet Ø 1/2"